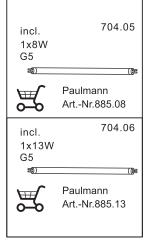

## **Instruction for luminaire service**

| Replace aged or failed lamp | Switch Off<br>switch off supply to<br>luminaire | Open Luminaire | Remove old lamp send to recycling centre | Fit new lamp Insert the new lamp into lamp holder | Refit optic | Make Functional test |
|-----------------------------|-------------------------------------------------|----------------|------------------------------------------|---------------------------------------------------|-------------|----------------------|
|                             |                                                 |                |                                          |                                                   |             | 4                    |