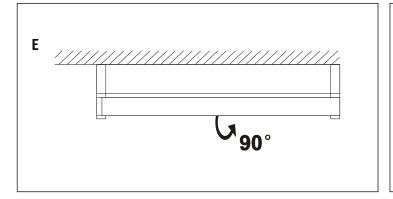

## **Instruction for luminaire service**

| Replace aged or failed lamp | Switch Off<br>switch off supply to<br>luminaire | Open Luminaire | Remove old lamp send to recycling centre | Fit new lamp Insert the new lamp into lamp holder | Refit optic | Make Functional test |
|-----------------------------|-------------------------------------------------|----------------|------------------------------------------|---------------------------------------------------|-------------|----------------------|
|                             |                                                 |                |                                          |                                                   |             | 4                    |