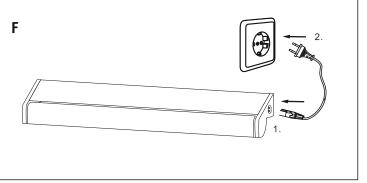

## **Instruction for luminaire service**

| Replace aged or failed lamp | Switch Off<br>switch off supply to<br>luminaire | Open Luminaire | Remove old lamp send to recycling centre | Fit new lamp Insert the new lamp into lamp holder | Refit optic | Make Functional test |
|-----------------------------|-------------------------------------------------|----------------|------------------------------------------|---------------------------------------------------|-------------|----------------------|
|                             |                                                 |                |                                          |                                                   |             | 4                    |