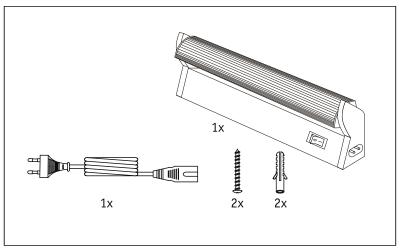

## Wartungsanweisungen gem. EU Verordnung 245/2009Instruction for luminaire service Service, Cleaning and Disposal of Luminaires acc. to EU regulation 245/2009

## **Instruction for luminaire service**

| Replace aged or failed lamp | Switch Off<br>switch off supply to<br>luminaire | Open Luminaire | Remove old lamp send to recycling centre | Fit new lamp Insert the new lamp into lamp holder | Refit optic | Make Functional test |
|-----------------------------|-------------------------------------------------|----------------|------------------------------------------|---------------------------------------------------|-------------|----------------------|
|                             |                                                 |                |