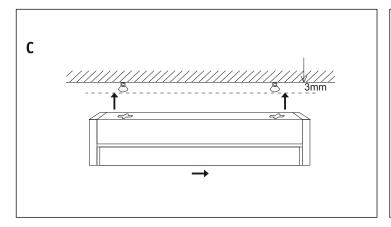

## **Instruction for luminaire service**

| Replace aged or failed lamp | Switch Off<br>switch off supply to<br>luminaire | Open Luminaire | Remove old lamp send to recycling centre | Fit new lamp Insert the new lamp into lamp holder | Refit optic | Make Functional test |
|-----------------------------|-------------------------------------------------|----------------|------------------------------------------|---------------------------------------------------|-------------|----------------------|
|                             |                                                 |                |                                          |                                                   |             | 4                    |