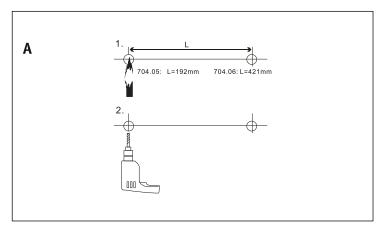

## **Instruction for luminaire service**

| Replace aged or failed lamp | Switch Off<br>switch off supply to<br>luminaire | Open Luminaire | Remove old lamp send to recycling centre | Fit new lamp Insert the new lamp into lamp holder | Refit optic | Make Functional test |
|-----------------------------|-------------------------------------------------|----------------|------------------------------------------|---------------------------------------------------|-------------|----------------------|
|                             |                                                 |                |                                          |                                                   |             | 4                    |