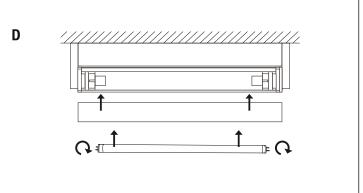

## **Instruction for luminaire service**

| Replace aged or failed lamp | Switch Off<br>switch off supply to<br>luminaire | Open Luminaire | Remove old lamp send to recycling centre | Fit new lamp Insert the new lamp into lamp holder | Refit optic | Make Functional test |
|-----------------------------|-------------------------------------------------|----------------|------------------------------------------|---------------------------------------------------|-------------|----------------------|
|                             |                                                 |                |                                          |                                                   |             | 4                    |